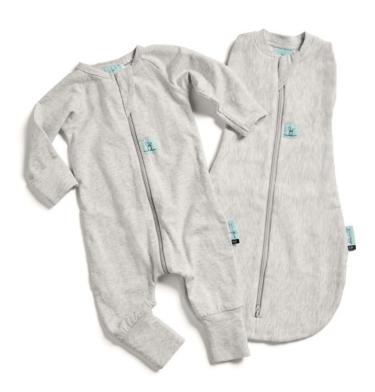

Our 1.0 TOG Cocoon Swaddle Bags are lined with soft cotton and bamboo fleece to help keep baby snug and warm. With press studs on the arms, you can choose whether to sleep baby swaddled or with their arms out. Our Long Sleeve Layers are the ultimate wardrobe staple for newborns, perfect for day or night wear. All our baby products are approved by the International Hip Dysplasia Institute as being hip-healthy, meet all safety standards in Australia and New Zealand, and are reviewed by the Eczema Association of Australasia as a skin-friendly product.

## Product details

| Name:            | ergoPouch Newborn Gift Pack                                                                                                                    |
|------------------|------------------------------------------------------------------------------------------------------------------------------------------------|
| Location:        | Gifts                                                                                                                                          |
| Pack dimensions: | 240mm x 260mm x 40mm (WxHxD)                                                                                                                   |
| Details:         | Long Sleeve Layer<br>TOG: 0.2 TOG<br>Fabrication: 95% Organic Cotton & 5% Elastane<br>Size: 0000<br>Available: Year round                      |
|                  | Cocoon Swaddle Bag<br>TOG: 1.0 TOG<br>Fabrication: 55% Organic Cotton, 40% Bamboo Viscose & 5% Elastane<br>Size: 0000<br>Available: Year round |