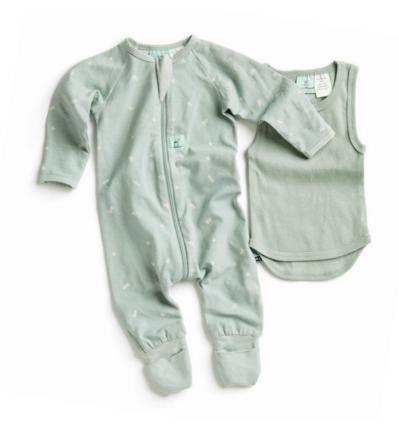

Our 1.0 TOG Cocoon Swaddle Bags are lined with soft cotton and bamboo fleece to help keep baby snug and warm. With press studs on the arms, you can choose whether to sleep baby swaddled or with their arms out. Our Long Sleeve Layers are the ultimate wardrobe staple for newborns, perfect for day or night wear. All our baby products are approved by the International Hip Dysplasia Institute as being hip-healthy, meet all safety standards in Australia and New Zealand, and are reviewed by the Eczema Association of Australasia as a skin-friendly product.

## Product details

| Name:            | ergoPouch Baby Essentials Gift Pack           |
|------------------|-----------------------------------------------|
| Location:        | Gifts                                         |
| Pack dimensions: | 240mm x 220mm x 30mm (WxHxD)                  |
| Details:         | Long Sleeve Layer                             |
|                  | TOG: 0.2 TOG                                  |
|                  | Fabrication: 95% Organic Cotton & 5% Elastane |
|                  | Size: 000                                     |
|                  | Available: Year round                         |
|                  | Bodywear Singlet                              |
|                  | Fabrication: 95% Organic Cotton & 5% Elastane |
|                  | Size: 000                                     |
|                  | Available: Year round                         |