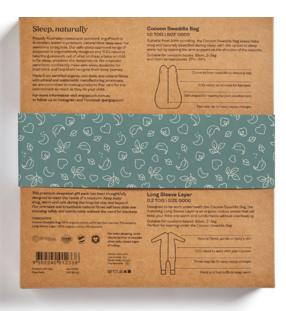

Our 1.0 TOG Cocoon Swaddle Bags are lined with soft cotton and bamboo fleece to help keep baby snug and warm. With press studs on the arms, you can choose whether to sleep baby swaddled or with their arms out. Our Long Sleeve Layers are the ultimate wardrobe staple for newborns, perfect for day or night wear. All our baby products are approved by the International Hip Dysplasia Institute as being hip-healthy, meet all safety standards in Australia and New Zealand, and are reviewed by the Eczema Association of Australasia as a skin-friendly product.

## Product details

| Name:            | ergoPouch Newborn Gift Pack                                                                                                                    |
|------------------|------------------------------------------------------------------------------------------------------------------------------------------------|
| Location:        | Gifts                                                                                                                                          |
| Pack dimensions: | 240mm x 260mm x 40mm (WxHxD)                                                                                                                   |
| Details:         | Long Sleeve Layer<br>TOG: 0.2 TOG<br>Fabrication: 95% Organic Cotton & 5% Elastane<br>Size: 0000<br>Available: Year round                      |
|                  | Cocoon Swaddle Bag<br>TOG: 1.0 TOG<br>Fabrication: 55% Organic Cotton, 40% Bamboo Viscose & 5% Elastane<br>Size: 0000<br>Available: Year round |