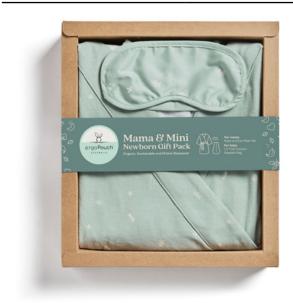

The Matchy Matchy Robe for mama is a gorgeous and luxuriously soft bamboo viscose robe in 220gsm weight in the same print as the Cocoon. With adjustable ties and big pockets, the robe is ideal for lounging at home, wearing for overnight feeds, or packing into her hospital bag. Trust us when we say she won't want to take this off. We know it's not always possible to sleep when the baby sleeps but hey, a mama can try. Included in the Mama and Mini pack is an organic cotton eye mask to help block out the light and catch some elusive zzz's when she can.

## Product details

| Name:            | ergoPouch Mama and Mini Newborn Gift Pack                                                                                                      |
|------------------|------------------------------------------------------------------------------------------------------------------------------------------------|
| Location:        | Gifts                                                                                                                                          |
| Pack dimensions: | 280mm x 320mm x 60mm (WxHxD)                                                                                                                   |
| Details:         | Matchy Matchy Robe<br>TOG: 0.2 TOG<br>Fabrication: 95% Bamboo Viscose & 5% Elastane<br>Size: OS<br>Available: Year round                       |
|                  | Eye Mask<br>Fabrication: 100% Organic Cotton<br>Size: OS<br>Available: Year round                                                              |
|                  | Cocoon Swaddle Bag<br>TOG: 1.0 TOG<br>Fabrication: 55% Organic Cotton, 40% Bamboo Viscose & 5% Elastane<br>Size: 0000<br>Available: Year round |