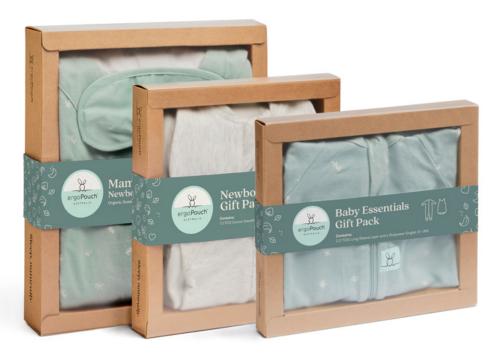

# Newborn Gift Packs

Beautifully presented, organic sleepwear.

- 🍟 Made for gifting
- Gifts for mum and baby
- Skin-friendly, breathable fibres
- 100% recyclable packaging

There are three packs – two just for baby and one for mama too. All are beautifully presented in a kraft gift box with protective sleeve and decorative band.

Made from soft, breathable, organic cotton and bamboo, our products are certified non-toxic, dyed with water based dyes, and gentle on skin.