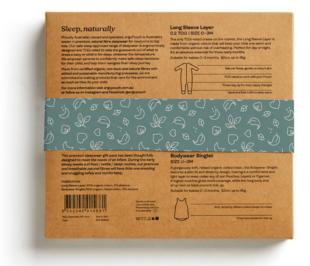

## Product details

| Name:            | ergoPouch Baby Essentials Gift Pack           |
|------------------|-----------------------------------------------|
| Location:        | Gifts                                         |
| Pack dimensions: | 240mm x 220mm x 30mm (WxHxD)                  |
| Details:         | Long Sleeve Layer                             |
|                  | TOG: 0.2 TOG                                  |
|                  | Fabrication: 95% Organic Cotton & 5% Elastane |
|                  | Size: 000                                     |
|                  | Available: Year round                         |
|                  | Bodywear Singlet                              |
|                  | Fabrication: 95% Organic Cotton & 5% Elastane |
|                  | Size: 000                                     |
|                  | Available: Year round                         |