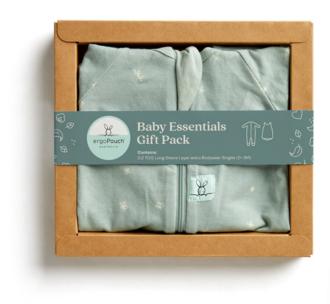

## Product details

| Name:            | ergoPouch Baby Essentials Gift Pack           |
|------------------|-----------------------------------------------|
| Location:        | Gifts                                         |
| Pack dimensions: | 240mm x 220mm x 30mm (WxHxD)                  |
| Details:         | Long Sleeve Layer                             |
|                  | TOG: 0.2 TOG                                  |
|                  | Fabrication: 95% Organic Cotton & 5% Elastane |
|                  | Size: 000                                     |
|                  | Available: Year round                         |
|                  | Bodywear Singlet                              |
|                  | Fabrication: 95% Organic Cotton & 5% Elastane |
|                  | Size: 000                                     |
|                  | Available: Year round                         |