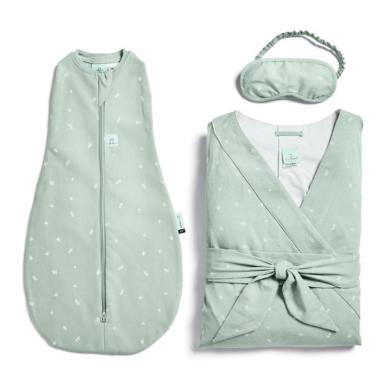

Our 1.0 TOG Cocoon Swaddle Bags are lined with soft cotton and bamboo fleece to help keep baby snug and warm. With press studs on the arms, you can choose whether to sleep baby swaddled or with their arms out. Our Long Sleeve Layers are the ultimate wardrobe staple for newborns, perfect for day or night wear. All our baby products are approved by the International Hip Dysplasia Institute as being hip-healthy, meet all safety standards in Australia and New Zealand, and are reviewed by the Eczema Association of Australasia as a skin-friendly product.

The Matchy Matchy Robe for mama is a gorgeous and luxuriously soft bamboo viscose robe in 220gsm weight in the same print as the Cocoon. With adjustable ties and big pockets, the robe is ideal for lounging at home, wearing for overnight feeds, or packing into her hospital bag. Trust us when we say she won't want to take this off. We know it's not always possible to sleep when the baby sleeps but hey, a mama can try. Included in the Mama and Mini pack is an organic cotton eye mask to help block out the light and catch some elusive zzz's when she can.

## Product details

| Name:            | ergoPouch Mama and Mini Newborn Gift Pack                                                                                                      |
|------------------|------------------------------------------------------------------------------------------------------------------------------------------------|
| Location:        | Gifts                                                                                                                                          |
| Pack dimensions: | 280mm x 320mm x 60mm (WxHxD)                                                                                                                   |
| Details:         | Matchy Matchy Robe<br>TOG: 0.2 TOG<br>Fabrication: 95% Bamboo Viscose & 5% Elastane<br>Size: OS<br>Available: Year round                       |
|                  | Eye Mask<br>Fabrication: 100% Organic Cotton<br>Size: OS<br>Available: Year round                                                              |
|                  | Cocoon Swaddle Bag<br>TOG: 1.0 TOG<br>Fabrication: 55% Organic Cotton, 40% Bamboo Viscose & 5% Elastane<br>Size: 0000<br>Available: Year round |