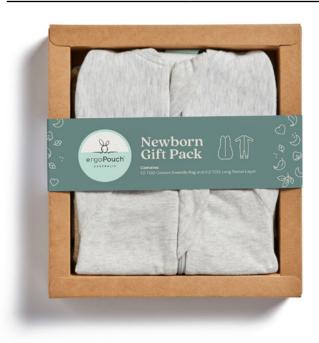

There are three packs – two just for baby and one for mama too. All are beautifully presented in a kraft gift box with protective sleeve and decorative band.

Made from soft, breathable, organic cotton and bamboo, our products are certified non-toxic, dyed with water based dyes, and gentle on skin.

Our 1.0 TOG Cocoon Swaddle Bags are lined with soft cotton and bamboo fleece to help keep baby snug and warm. With press studs on the arms, you can choose whether to sleep baby swaddled or with their arms out. Our Long Sleeve Layers are the ultimate wardrobe staple for newborns, perfect for day or night wear. All our baby products are approved by the International Hip Dysplasia Institute as being hip-healthy, meet all safety standards in Australia and New Zealand, and are reviewed by the Eczema Association of Australasia as a skin-friendly product.

## Product details

| Name:            | ergoPouch Newborn Gift Pack                                                                                                                    |
|------------------|------------------------------------------------------------------------------------------------------------------------------------------------|
| Location:        | Gifts                                                                                                                                          |
| Pack dimensions: | 240mm x 260mm x 40mm (WxHxD)                                                                                                                   |
| Details:         | Long Sleeve Layer<br>TOG: 0.2 TOG<br>Fabrication: 95% Organic Cotton & 5% Elastane<br>Size: 0000<br>Available: Year round                      |
|                  | Cocoon Swaddle Bag<br>TOG: 1.0 TOG<br>Fabrication: 55% Organic Cotton, 40% Bamboo Viscose & 5% Elastane<br>Size: 0000<br>Available: Year round |